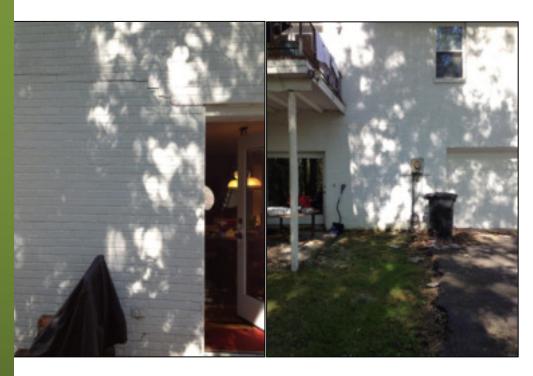

## UNITED STRUCTURAL SYSTEMS

**Project:** Residential Remediation

Owner: David Latherow

Location: Ashland, KY

Engineer: Stantec

Description: Residential structure exhibited settlement along entire exterior wall with exception to front. Settlement was in magnitudes of approximately 2 inches or less. Visible observations, such as "stair step" cracking was observed on brick. Other observations included doors unable to close and windows unsealed.